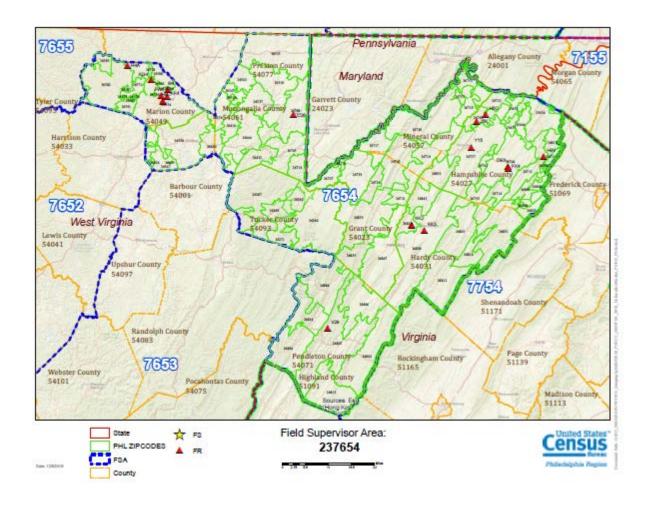

**AREA OF CONSIDERATION:** Applications will be accepted from all sources within the following geographic area(s): Comprised of the following counties in West Virginia (54): Grant County (54023), Hampshire County (54027), Hardy County (54031), Marion County (54049), Mineral County (54057), Pendleton County (54071), Preston County (54077), Taylor County (54091), Tucker County (54093)